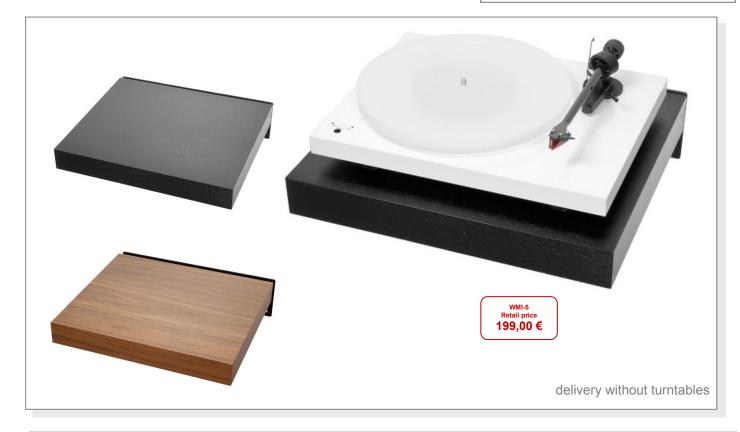

# Wall mount equipment racks with single shelf

- · Resonance-free wall mount for turntables & Hifi
- Playback of records free from any influence by impact noise and vibrating floors
- WMI wall mounts use rigid steel frame construction
- · Height-adjustable spikes to level the board
- Maximum load of 30kg
- Mounting recommendation for WMI-1, 2 & 3: brick or concrete walls \*
- WMI-5 can also be mounted on thin or american type plywood walls,\* because massloaded internal damping absorbs resonaces
- WMI-1, 2 & 3 finish: matt black
- WMI-5 wood finish: either black or walnut
  - \* Firmness depends on wall and mounting accessories

### Wallmount it 5:

Overall shelf dimensions 460 x 60 x 425mm Surface area 460 x 400mm