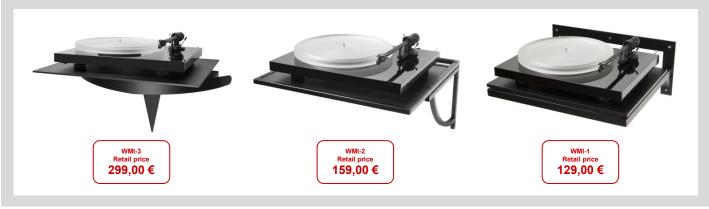

# Wall mount equipment racks with single shelf

- · Resonance-free wall mount for turntables & Hifi
- Playback of records free from any influence by impact noise and vibrating floors
- WMI wall mounts use rigid steel frame construction
- · Height-adjustable spikes to level the board
- Maximum load of 30kg
- Mounting recommendation for WMI-1, 2 & 3: brick or concrete walls \*
- WMI-5 can also be mounted on thin or american type plywood walls,\* because massloaded internal damping absorbs resonaces
- WMI-1, 2 & 3 finish: matt black
- WMI-5 wood finish: either black or walnut
  - \* Firmness depends on wall and mounting accessories

## Wallmount it 1:

Overall dimensions 460 x 90 x 415mm Surface area 460 x 355mm

#### Wallmount it 2:

Overall dimensions 460 x 260 x 455mm Surface area 460 x 355mm

#### Wallmount it 3:

Overall dimensions 635 x 290 x 455mm Surface area 520 x 450mm