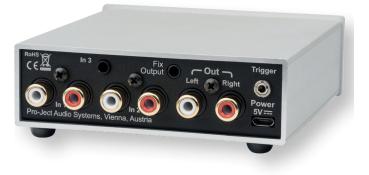

### colour options:

Frequency response: 20Hz - 80kHz Noise floor: -105dB (A weighted) THD+N: 0,0005% Gain: 8,5dB Pre out: 1 x RCA Fixed output: 1 x 3.5mm Output voltage typically: 1V at 1kHz Line-level inputs: 2 x RCA, 1 x 3.5mm Input impedance: 15kohms Trigger out: 2-pole 2,5mm co-axial jack Outboard power supply: 5V/500mA DC Standby power consumption: < 1 watt Dimensions W x H x D: 103 x 37 x 120 mm Weight: 405g (without power supply)

## Audiophile pre-amplifier with 3 line inputs and remote control!

Pre Box S2 Analogue features three line level inputs, two pairs of RCA sockets as well as a separate 3.5 millimeter input. Three individual analogue signals can be passed on to a power amplifier, such as Amp Box S2 or other Pro-Ject Box Design power amplifiers, via the RCA pre-output! A fixed line level signal can be relied to a further amplifier such as Head Box S2 via the 3.5mm output. A 12V trigger output can remotely turn on other pro-ducts with trigger input for improved comfort and convenience. The incredibly low harmonic distortion levels guarantee a listening experience which has never been available in this pricerange! The housing is made of an aluminium/metal sandwich construction for highest aesthetics and to protect against unwanted