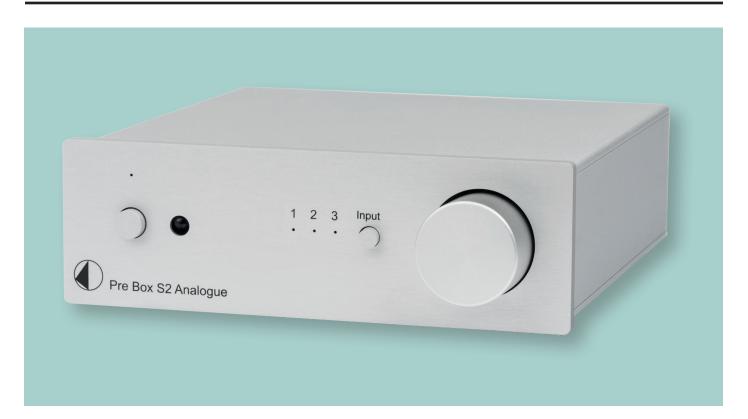

# **PRE BOX S2 ANALOGUE**

#### **Stereo Line preamplifier**

#### M. 249 € (incl. VA

- Advanced circuitry with premium components
- Neutral sound with superior low noise floor
- 3 Stereo Line inputs
- 1 Fixed line level output
- 1 Pre output
- Motorised volume control
- SMD for short signal paths
- Low output impedance for low loss with long cables
- Gold-plated connections
- Remote control for on/off, input select, volume
- Trigger outputs for Amp Box and Switch Box
- Alu/Metal casing protects against vibration and interference
- Available in black and silver

## Audiophile pre-amplifier with 3 line inputs and remote control!

Pre Box S2 Analogue features three line level inputs, two pairs of RCA sockets as well as a separate 3.5 millimeter input. Three individual analogue signals can be passed on to a power amplifier, such as Amp Box S2 or other Pro-Ject Box Design power amplifiers, via the RCA pre-output! A fixed line level signal can be relied to a further amplifier such as Head Box S2 via the 3.5mm output. A 12V trigger output can remotely turn on other pro-ducts with trigger input for improved comfort and convenience. The incredibly low harmonic distortion levels guarantee a listening experience which has never been available in this pricerange! The housing is made of an aluminium/metal sandwich construction for highest aesthetics and to protect against unwanted