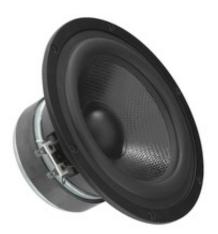

#### Hi-fi Bass Speakers and Hi-fi Bass-Midrange Speakers

Extra high quality, perfect workmanship and elegant design, with aluminium basket, carbon fibre cone and extra long excursion, an impulsive and deep bass reproduction from a partly surprisingly small size.

### High-end bass-midrange speaker, 120 $\text{W}_{\text{MAX}}\text{, 60 W}_{\text{RMS}}\text{, 8 }\Omega$ ,

- Excellently dampened cone
  Extra long excursion
  Low distortion
  Particularly natural reproduction
- · Very low limit frequency
- Ideally suited as a bass-midrange speaker in 2-way combinations, yet small volume requirements