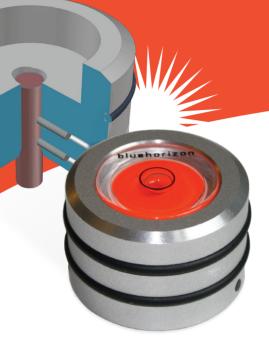

## Turn table bubble-level

If a turntable is to perform at its best, it is vital that the platter is absolutely level. A number of bubble-level devices are available to assist with turntable leveling, but none deliver the unerring accuracy of the Blue Horizon Prolevel.

Most bubble-level devices simply rest on the platter, acting like a regular spirit level. To ensure maximum precision, Prolevel slips over the spindle and, uniquely, grips it via a clamping mechanism using springloaded plungers situated within the main aluminium housing.

## **KEY FEATURES**

- Unique system for precision levelling of turntables
- Most accurate system available using the spindle's vertical axis
- Weighs 120g, the weight of most LPs
- Works on all turntables
- Precision tool