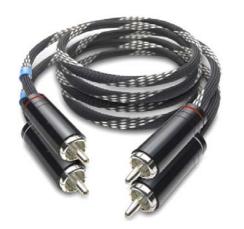

## Pro-Ject Connect it - CC line

Electrically shielded with conductors made of OFC copper and an additional layer of carbon fibre - capacity/meter 75pF

The cables are directional. The blue shrinking tube points out the direction of the signal flow.

## Model RCA-CC

Interconnect cable, 4x RCA phono plugs.

Available length: 20,5 / 41 / 82 / 123 / 185 / 246 and 492cm

The manufacturer reserves the right to alter the technical specifications without notice.