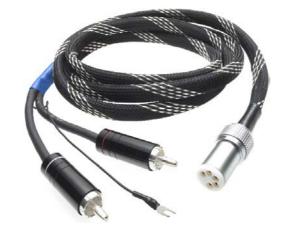

## Pro-Ject Connect it - CC line

Electrically shielded with conductors made of OFC copper and an additional layer of carbon fibre - capacity/meter 75pF

The cables are directional. The blue shrinking tube points out the direction of the signal flow.

## Model 5P-CC

Interconnect cable with earthing wire, 2x RCA phono plugs + 1x 5-pole standard tonearm socket. Option.90° angled 5-pol. standard tonearm socket. Available length: 82 / 123 and 185cm