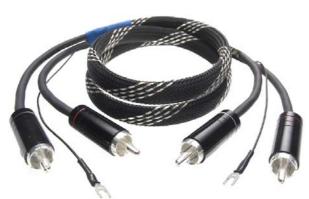

## Pro-Ject Connect it - CC line

Electrically shielded with conductors made of OFC copper and an additional layer of carbon fibre - capacity/meter 75pF

The cables are directional. The blue shrinking tube points out the direction of the signal flow.

## Model Phono RCA-CC

Interconnect cable with earthing wire, 4x RCA phono plugs. Available length: 82 / 123 and 185cm