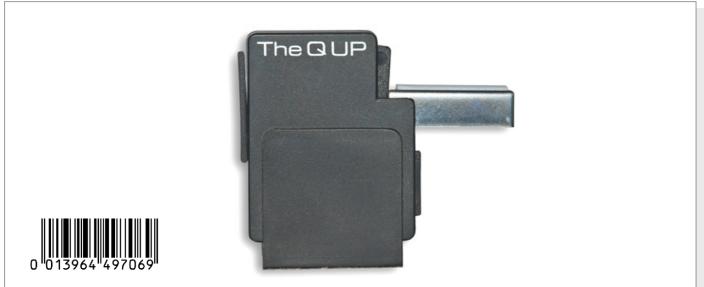

## Automatic tonearm lifter for manual turntables

- Lifts tonearm, when it moves to the end of a record
- Extends stylus life
- Suits nearly all tonearms and manual turntables
- Includes three stackable platforms for turntables with thick platters
- Adjustable trigger sensitivity
- No AC or battery power needed
- · Easy to mount, no additional tools necessary!

## Extends the life of your stylus and adds convenience to your manual turntable!

The Q UP is a high precision device that safely lifts your tonearm at the end of the record. The Q UP can be installed in minutes, without tools, and is designed to fit on most manual turntables. Based upon a trigger and lift design, now reborn and modernized to work with either classic or contemporary turntable / tonearm combinations. The Q UP can be configured for a variety of tonearm heights, thicknesses and shapes. The Q UP only interacts with the tonearm at the end of record and does NOT adversely effect the tonal quality of your system in any way. No need to worry about falling asleep with your record playing or forgetting it is playing if you get distracted.