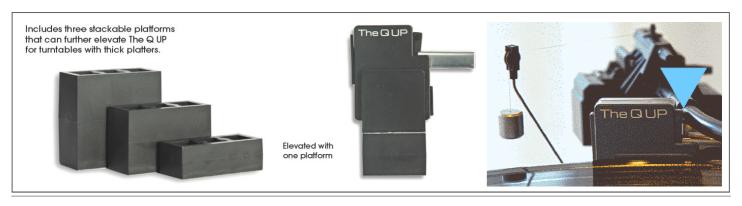

## Automatic tonearm lifter for manual turntables

- Lifts tonearm, when it moves to the end of a record
- Extends stylus life
- Suits nearly all tonearms and manual turntables
- Includes three stackable platforms for turntables with thick platters
- Adjustable trigger sensitivity
- No AC or battery power needed
- · Easy to mount, no additional tools necessary!