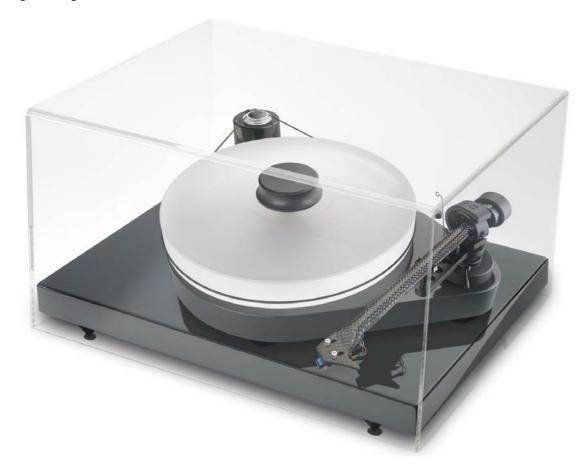

## **Pro-Ject Cover it**

## Universal dust cover

Outside dimensions: 525 x 290 x 425mm Inside dimensions: 515 x 285 x 415mm

Weight: 4,3kg

The manufacturer reserves the right to alter the technical specifications without notice.

Picture: the Pro-Ject Ground it deluxe 2 supporting a Pro-Ject RPM 9.1 (not included). The Pro-Ject RPM 10 is supplied complete with a Ground it deluxe 1.