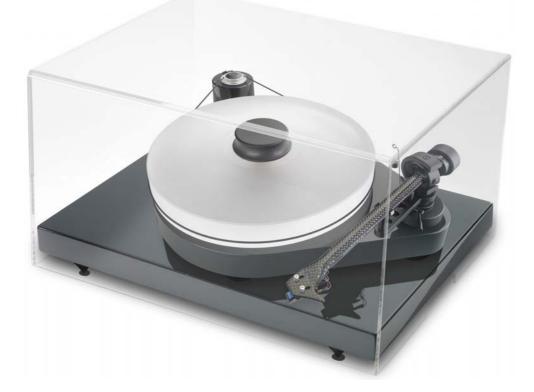

## Pro-Ject Cover it 1 & 2

## Universal dust cover

| Outside dimensions Cover it 1 (W x H x D): | 525 x 290 x 425mm |
|--------------------------------------------|-------------------|
| Outside dimensions Cover it 2 (W x H x D): | 460 x 225 x 365mm |
| Inside dimensions Cover it 1 (W x H x D):  | 515 x 285 x 415mm |
| Inside dimensions Cover it 2 (W x H x D):  | 450 x 250 x 355mm |
| Weight Cover it 1:                         | 4,3kg             |
| Weight Cover it 2:                         | 2,9kg             |