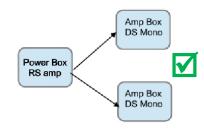

## Recommended use of Power Box RS Amp

## Amp Box DS Mono

## 2 x Amp Box DS Mono