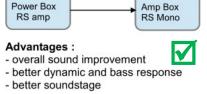

## 2 x Amp Box RS Mono

#### Advantages :

- overall sound improvement
- better dynamic and bass response
- better soundstage