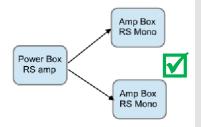

## Recommended use of Power Box RS Amp

## 2 x Amp Box RS Mono

#### Advantages :

- overall sound improvement
- better dynamic and bass response
- better soundstage