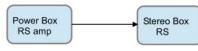

## Stereo Box RS

#### Advantages :

- almost double output power
- overall sound improvement
- far better dynamic and bass response
- better soundstage