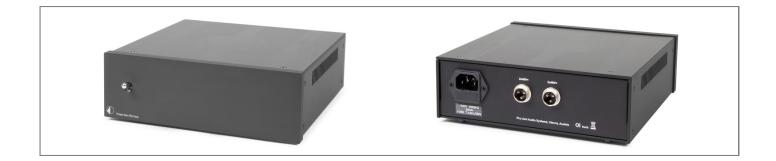

| Technical data        |                                                                                                                                            |
|-----------------------|--------------------------------------------------------------------------------------------------------------------------------------------|
| Input voltage         | AC 230V/50Hz IEC C15 connector                                                                                                             |
|                       | (120V/60Hz US version)                                                                                                                     |
| Output voltage        | two outputs by 2 x 48V / 2.5A DC each                                                                                                      |
| Filtration capacity   | 40.000 microFarads                                                                                                                         |
| Output voltage ripple | 7mV                                                                                                                                        |
| Power consumption     | 600 watts max                                                                                                                              |
| Dimensions W x H x D  | 206 x 72 x 200 (220)mm (incl. sockets)                                                                                                     |
| Weight                | 4,8 kg                                                                                                                                     |
|                       | 1 Power Box RS Amp is able to supply either<br>1 Amp Box RS or DS (Stereo) or 1 Stereo Box RS<br>or 2 Amp Box RS Mono or 2 Amp Box DS Mono |

Power Box RS Amp is not designed to drive two stereo amplifiers! Recommended & incorrect combinations see page 2