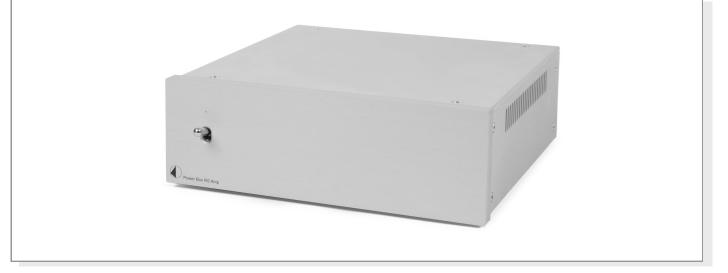

## Power Box RS Amp

#### Linear power supply

- Suitable for Pro-Ject Audio Systems power amplifiers
- Replaces original "switching" power supplies
- Almost double amplifier power output combined with Amp Box RS, Amp Box DS & Stereo Box RS (2x 200/120 watts 4/8 ohms)
- Significant sound improvement with better dynamic and bass response, improved soundstage
- Compatible with Amp Box RS, Amp Box RS Mono, Stereo Box RS but also with Amp Box DS or Amp Box DS Mono
- Big toroidal transformer with copper shielding
- Very low output impedance
- Filtration capability 40.000 uF capacitors low ESR types
- Available in silver or black

| Technical data        |                                                                                                                                            |
|-----------------------|--------------------------------------------------------------------------------------------------------------------------------------------|
| Input voltage         | AC 230V/50Hz IEC C15 connector                                                                                                             |
|                       | (120V/60Hz US version)                                                                                                                     |
| Output voltage        | two outputs by 2 x 48V / 2.5A DC each                                                                                                      |
| Filtration capacity   | 40.000 microFarads                                                                                                                         |
| Output voltage ripple | 7mV                                                                                                                                        |
| Power consumption     | 600 watts max                                                                                                                              |
| Dimensions W x H x D  | 206 x 72 x 200 (220)mm (incl. sockets)                                                                                                     |
| Weight                | 4,8 kg                                                                                                                                     |
|                       | 1 Power Box RS Amp is able to supply either<br>1 Amp Box RS or DS (Stereo) or 1 Stereo Box RS<br>or 2 Amp Box RS Mono or 2 Amp Box DS Mono |