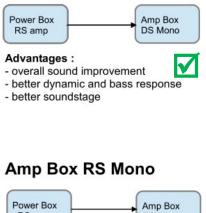

#### Amp Box DS

#### Advantages :

- overall sound improvement
- better dynamic and bass response
- better soundstage