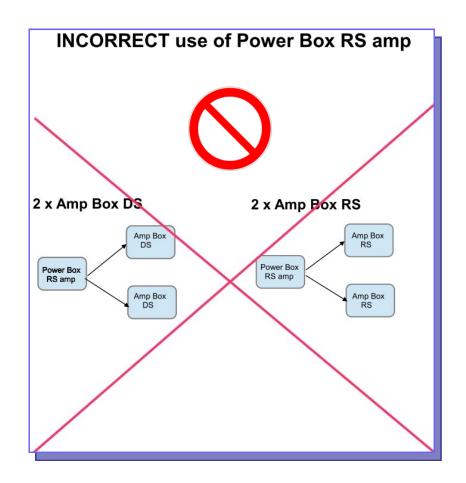

Power Box RS Amp is not designed to drive two stereo amplifiers! Recommended & incorrect combinations see page 2