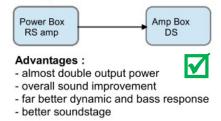

## Recommended use of Power Box RS Amp

#### Amp Box DS

#### Advantages :

- almost double output power
- overall sound improvement
- far better dynamic and bass response
- better soundstage