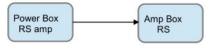

## Amp Box RS

#### Advantages :

- almost double output power
- overall sound improvement
- far better dynamic and bass response
- better soundstage