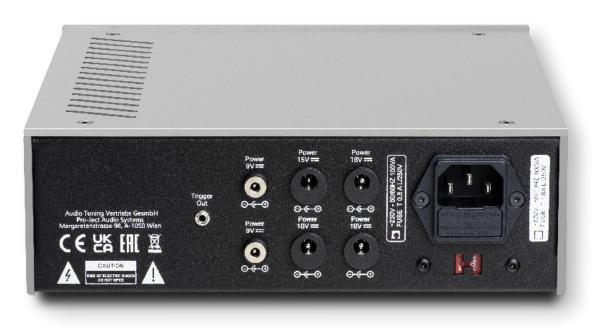

Colour options:

Input power: 115V/230V AC Output voltage / current (socket diameter):  $2 \times 9V / 2A \max (1,3mm);$   $3 \times 18V / 1A \max (2.5mm);$   $1 \times 15V / DC$ -turntable (2.1mm) Filtration capacity: 10.000 µF Output voltage ripple: < 1mV Trigger output: 2,5mm jack Dimensions W x H x D: 206 x 71 x 209 mm (with sockets) Weight: 3000g

#### The following interconnect cables are supplied in box:

2 x 9V (1.3mm connector)

3 x 18V (2.5mm connector)

1 x 15V (2.1mm connector) – to connect a DC driven Pro-Ject Audio Systems turntable.\*

\*ATTENTION: NOT SUITABLE for the following turntables: X8, Xtension 9, Xtension 10, Xtension 12, RPM 9, RPM 10 and the models of Signature line, with high power consumption and a heavy, mass loaded, platter. For these turntables we recommend the **Power Box RS2 Phono** or **Power Box RS Uni TT**.