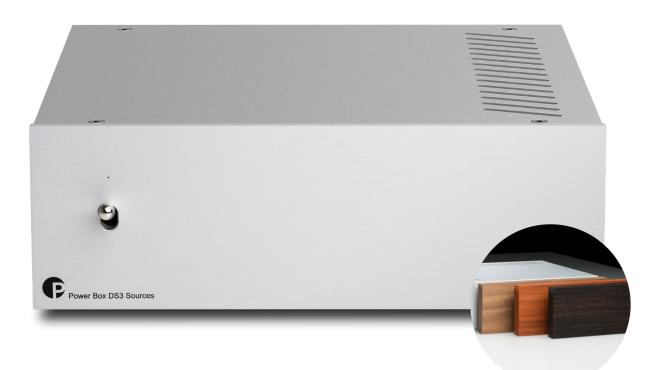

#### • All-in-one power supply capable of 6 components

- Cleanest power using non-switching power supply
- 5 Box Design component & 1 turntable power output
- Not suitable for integrated & power amplifiers
- Soft-start-system: no current-inrush
- Audio type toroidal transformer
- Main isolating transformer with copper foil shielding
- Voltage rectification with precise regulation
- High filtration capacity (10.000 µF)
- Low ESR capacitors
- Low noise components with surge protection
- Rigid aluminium casing protects against interference
- Available in black or silver
- Magnetic wooden side panels available separately
- Made in Europe

Colour options:

Input power: 115V/230V AC Output voltage / current (socket diameter):  $2 \times 9V / 2A \max (1,3mm);$   $3 \times 18V / 1A \max (2.5mm);$   $1 \times 15V / DC$ -turntable (2.1mm) Filtration capacity: 10.000 µF Output voltage ripple: < 1mV Trigger output: 2,5mm jack Dimensions W x H x D: 206 x 71 x 209 mm (with sockets) Weight: 3000g