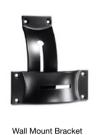

### **Wall Mount Bracket**

## Colours

Black

## Speaker distance

### from wall

60mm

#### **Dimensions (WxH)**

6.5x6.5in

#### Capacity

25kg/55lb