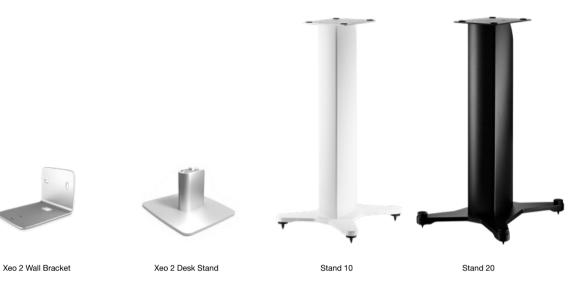

# Stands, brackets and bases



Dynaudio Stands, Wall Mount Brackets and Speaker Bases are the perfect complement to Dynaudio loudspeakers, and are also ideally suited to many other compact monitor speakers.

## **DYNAUDIO**



## Xeo 2 Wall Bracket

## Colours

Silver, Black

## Speaker distance

from wall 18/38mm

## Xeo 2 Desk Stand

#### Colours

Silver, Black

## Height

89mm/3.5in

## Dimensions (bottom plate) (WxD)

162x138mm 6.4x5.4in

### Stand 10

#### Colours

White Satin, Black Satin

## Height

593mm/23.3in

#### Height (with spikes)

617mm/24.3in

## Dimensions (bottom plate) (WxD)

273x296mm 10.7x11.7in

## Dimensions (top plate)

(WxD)

150x180mm

## Weight

3.2kg/7.1lbs

## Stand 20

#### Colours

White Satin, Black Satin, Silver

### Height

599mm/23.6in

## Height (with spikes)

613mm/24.1ii

## Dimensions (bottom

**plate) (WxD)** 316x379mm

#### **Dimensions (top plate)**

(WxD) 150x210m

150x210mm 5 9x7 1in

## Weight

4.6kg/10.1lbs

## Stands, brackets and bases

## Developed for your Dyn