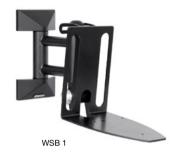

#### WSB1

#### Colours

White, Black

## **Dimensions (base plate)**

(WxD) 114x209mm

4.5x8.2in

## Tilt angle (downwards)

Max 20 degrees

#### Capacity

25kg/55lb

Stands, brackets and bases

Learn more, get the latest tips and tricks and read our reviews on dynaudio.com and facebook.com/dynaudiogroup