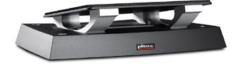

## Developed for your Dynaudio loudspeakers

Center Base

Center Base 2

| Center Base | Center Base 2 |
|-------------|---------------|

### **Center Base 2**

Colours Black