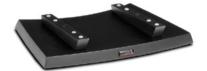

## Developed for your Dynaudio loudspeakers

Center Base

Center Base 2

| Center Base | Center Base 2 |
|-------------|---------------|

## Colours Black

**Dimensions (WxHxD)** 350x60x250mm 13.8x2.4x9.8in