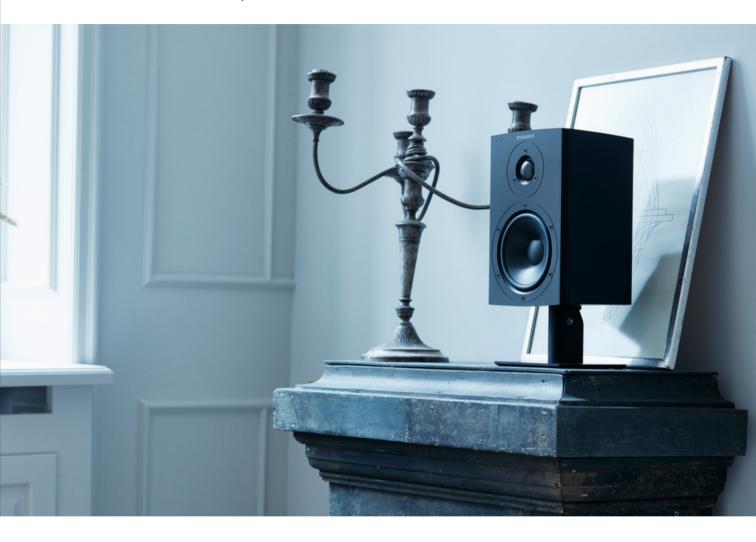

# Stands, brackets and bases

Dynaudio Stands, Wall Mount Brackets and Speaker Bases are the perfect complement to Dynaudio loudspeakers, and are also ideally suited to many other compact monitor speakers.