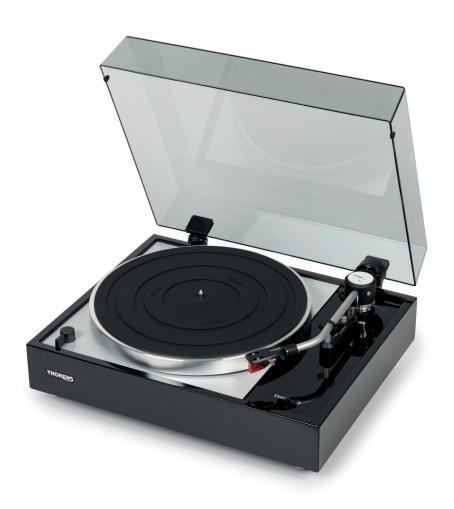

## **THORENS TD 1500**

Sub chassis turntable with Ortofon 2M Bronze

| Specifications    |                                                                                     |
|-------------------|-------------------------------------------------------------------------------------|
| Function          | manual turntable with subchasssis                                                   |
| Drive system      | Belt drive                                                                          |
| Motor             | incremental encoder controlled and stabilized DC motor                              |
| Speeds            | 33-1/3, 45 rpm.                                                                     |
| Speed select      | electronical                                                                        |
| Platter           | 12" / 1,4 kg Die-cast aluminum platter with 22 mm hight                             |
| Tonearm           | Thorens TP 150 with SME headshell                                                   |
| Cartridge         | Ortofon 2 M Bronze with nude fine line stylus                                       |
| Anti-Skating      | anti-skating weight, which is adjusted on a nylon thread guided over a ruby bearing |
| Shut off          | -                                                                                   |
| Outputs           | RCA / balanced XLR                                                                  |
| Power supply      | external 12 V power supply                                                          |
| Dimensions        | 420 x 150 x 360 mm (W x H x D)                                                      |
| Weight            | 7,9 kg                                                                              |
| Finish            | black high gloss, walnut high gloss                                                 |
| Scope of delivery | Power Supply, dust cover RCA cable                                                  |
| EAN Code          | black high gloss 4260623590791, walnut high gloss 6624204349                        |
| RRP incl. VAT     | 1.999,00 €                                                                          |