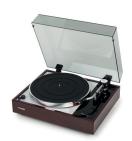

## **THORENS TD 1500**

Sub chassis turntable with Ortofon 2M Bronze

| Specifications    |                                                                                     |
|-------------------|-------------------------------------------------------------------------------------|
| Function          | manual turntable with subchasssis                                                   |
| Drive system      | Belt drive                                                                          |
| Motor             | incremental encoder controlled and stabilized DC motor                              |
| Speeds            | 33-1/3, 45 rpm.                                                                     |
| Speed select      | electronical                                                                        |
| Platter           | 12" / 1,4 kg Die-cast aluminum platter with 22 mm hight                             |
| Tonearm           | Thorens TP 150 with SME headshell                                                   |
| Cartridge         | Ortofon 2 M Bronze with nude fine line stylus                                       |
| Anti-Skating      | anti-skating weight, which is adjusted on a nylon thread guided over a ruby bearing |
| Shut off          | -                                                                                   |
| Outputs           | RCA / balanced XLR                                                                  |
| Power supply      | external 12 V power supply                                                          |
| Dimensions        | 420 x 150 x 360 mm (W x H x D)                                                      |
| Weight            | 7,9 kg                                                                              |
| Finish            | black high gloss, walnut high gloss                                                 |
| Scope of delivery | Power Supply, dust cover RCA cable                                                  |
| EAN Code          | black high gloss 4260623590791, walnut high gloss 6624204349                        |
| RRP incl. VAT     | 1.999,00 €                                                                          |