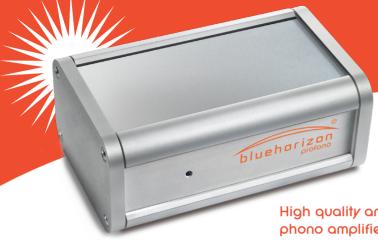

" discrete high quality phono pre amplifier giving enhanced performance for analogue replay."

## High quality analogue phono amplifier

Profono is a discrete high quality analogue turntable cartridge amplifier which is installed before your pre-amp or integrated if you do not have a built in phono stage, or if the phono stage is of low quality. For improved sound, dynamics and a greater detailed performance connect your tone arm cable directly to Profono, and then connect to the auxiliary of your pre-amp or integrated amp using RCA inter connecting cables.

## KEY FEATURES

- Fully adjustable/customised cartridge loading system
- Moving coil low, high settings and moving magnet
- · Multi functional earth connection point
- Solid RFI resistant case, 170 x 80 x 50mm (L x W x H)
- Optional high quality power supply for upgrading later