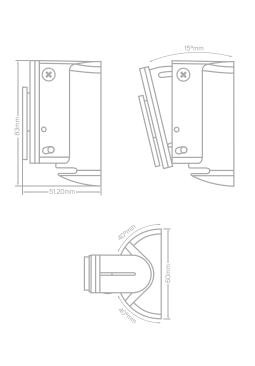

CUSTOM-MADE TO FIT THE BLUESOUND PULSE FLEX SPEAKER

360 DEGREES OF ROTATION FOR VERTICAL OR HORIZONTAL SPEAKER PLACEMENT

TILTS UP TO 15 DEGREES WITH 40 DEGREES OF SWIVEL ACTION

AVAILABLE IN MATTE BLACK AND WHITE FINISHES TO MATCH THE PULSE FLEX

**DIMENSIONS:** 

60 x 83 x 51.2 mm/2.4 x 3.3 x 2.0 in (W x H x D)

WEIGHT: 0.2 kg/0.4 lb

© Bluesound International. Bluesound, the stylized wordmark and "B" logotype, the phrase "HiFi for a wireless generation", PULSE FLEX and all other Bluesound product names and taglines are trademarks or registered trademarks of Bluesound International, a division of Lenbrook Industries Limited. All other logos and services are trademarks or service marks of their respective owners. 16-051 © 05/16 Bluesound.