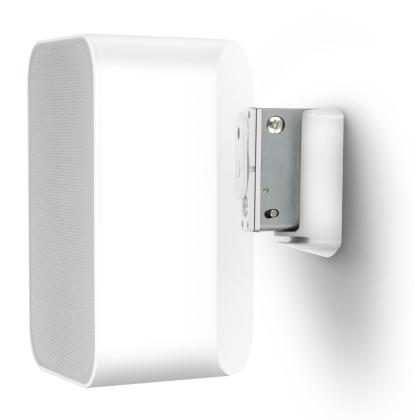

## WALL MOUNT BRACKET FOR PULSE FLEX

Easily mount the PULSE FLEX on your wall or ceiling with Bluesound's WM100 Wall Mount, and position the speaker to your liking. Precision engineered with high-grade materials to perfectly match the PULSE FLEX, the WM100 can be mounted vertically or horizontally and uses a tilt-and-swivel design that allows you to place and lock the speaker at the optimal angle for enhanced sound quality. Even when mounted, cable management with the WM100 is simple with free and easy access to any connection you need.

CUSTOM-MADE TO FIT THE BLUESOUND PULSE FLEX SPEAKER

360 DEGREES OF ROTATION FOR VERTICAL OR HORIZONTAL SPEAKER PLACEMENT

TILTS UP TO 15 DEGREES WITH 40 DEGREES OF SWIVEL ACTION

AVAILABLE IN MATTE BLACK AND WHITE FINISHES TO MATCH THE PULSE FLEX