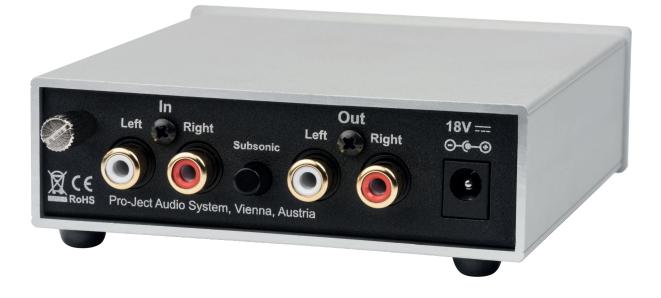

## colour options:

| Input impedance: 10/100/1k/47kOhms          |
|---------------------------------------------|
| Input capacitance: 100/200/320/420pF        |
| Gain switch: 40/43/60/63dB                  |
| Subsonic switch: -12dB @ 20Hz               |
| Signal-to-noise ratio: 85dB                 |
| THD+N: 0,01% MM/ 0,05% MC                   |
| RIAA accuracy: < 0,4dB / 20Hz - 20kHz       |
| In/Out sockets: 1 pair RCA connectors       |
| Power consumption: 18V/85mA                 |
| Outboard power supply: 18Volt DC/500mA      |
| Dimensions (WxHxD): 103 x 36 x 104 (115) mm |
| Face plate colour: silver or black          |
| Weight: 570 a net                           |