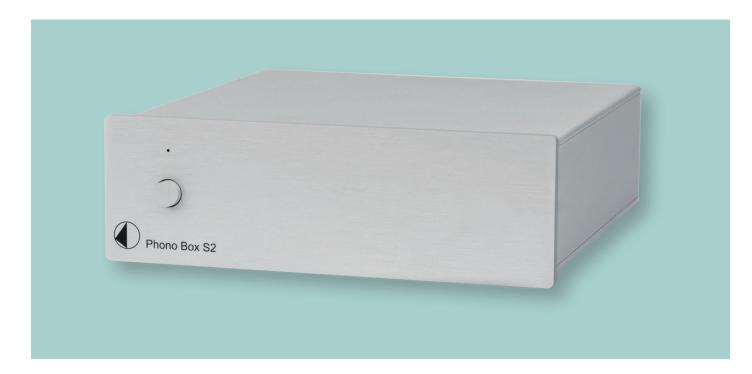

## **PHONO BOX S2**

## Phono Box S2 - setting new standards for entry-level phono stages!

Phono Box S was one of our favourite products, it offered unrivalled sonics and versitality at a very affordable price. When we started creating Phono Box S2, its successor, it had to have exactly that but improve on sound even further. Phono Box S2 features incredible micro-details, dynamics and precision with a soundstage usually found in much more expensive products. The new S2 style housing is made of an aluminium/metal sandwich construction and not only offers highest aesthetics but also outstandingly protects it from unwanted electromagnetic interferences and vibrations. This guarantees for an undisturbed listening experience without worries. The switches on the bottom of the unit allow fine tuning the sound to your preferences and adjusting Phono Box S2 to any available cartridge! Phono Box S was considered the best option of all entry-level phono stages by many