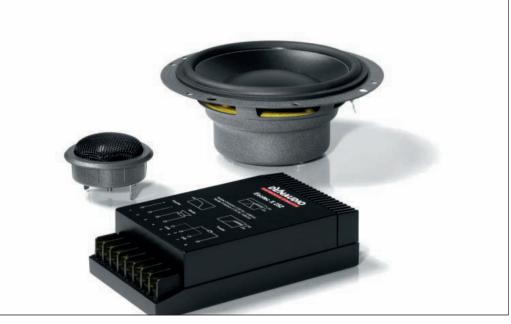

## Esotec System 242 GT

The Esotec System 242 GT is a two-way component system comprising one pair each of MW 162 GT woofers, MD 102 tweeters and X 252 crossovers along with all mounting hardware and grilles.

## Esotec System 242 GT

- Two-Way System
- 7" MSP-Woofer, 1.1" Soft-Dome Tweeter
- Frequency Response: 55 Hz 25 kHz
- Sensitivity: 90 dB
- Continuous Power Handling: 100 Watts
- System Impedance: 4  $\Omega$