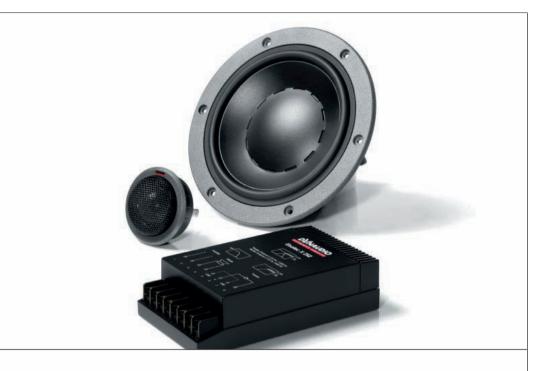

## Esotec System 242 GT

The Esotec System 242 GT is a two-way component system comprising one pair each of MW 162 GT woofers, MD 102 tweeters and X 252 crossovers along with all mounting hardware and grilles.

## Esotec System 242 GT

- Two-Way System
- 7" MSP-Woofer, 1.1" Soft-Dome Tweeter
- Frequency Response: 55 Hz 25 kHz
- Sensitivity: 90 dB
- Continuous Power Handling: 100 Watts
- System Impedance: 4  $\Omega$