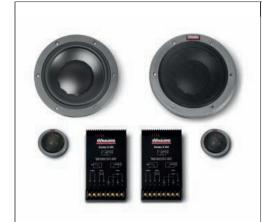

## Esotec System 242

The Esotec System 242 is a two-way component system comprising one pair each of MW 162 woofers, MD 102 tweeters and X 252 cross-overs along with all mounting hardware and grilles.

Dynaudio's Esotec component sets are designed to facilitate performance optimized system synergies offering an unprecedented level of sound quality and flexibility in a wide range of applications and vehicles. The new Esotec car series crossovers are impedance-corrected and truly linear, thus enabling a wide variety of power amplifiers to be ideally utilized to drive the entire range of Esotec loudspeaker models, allowing the full potential of the Dynaudio system to be realized – something essential for a perfectly harmonious and comprehensive system performance.

## Esotec System 242

- Two-Way System
- 7" MSP-Woofer, 1.1" Soft-Dome Tweeter
- Frequency Response: 55 Hz 25 kHz
- Sensitivity: 90 dB
- Continuous Power Handling: 100 Watts
- System Impedance: 4 Ω