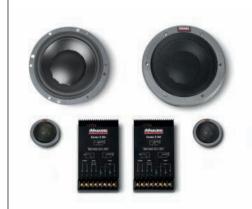

## Esotec System 242

The Esotec System 242 is a two-way component system comprising one pair each of MW 162 woofers, MD 102 tweeters and X 252 cross-overs along with all mounting hardware and grilles.

Dynaudio's Esotec component sets are designed to facilitate performance optimized system synergies offering an unprecedented level of sound quality and flexibility in a wide range of applications and vehicles. The new Esotec car series crossovers are impedance-corrected and truly linear, thus enabling a wide variety of power amplifiers to be ideally utilized to drive the entire range of Esotec loudspeaker models, allowing the full potential of the Dynaudio system to be realized – something essential for a perfectly harmonious and comprehensive system performance.

## Esotec System 242

- Two-Way System
- 7" MSP-Woofer, 1.1" Soft-Dome Tweeter
- Frequency Response: 55 Hz 25 kHz
- Sensitivity: 90 dB
- Continuous Power Handling: 100 Watts
- System Impedance: 4 Ω